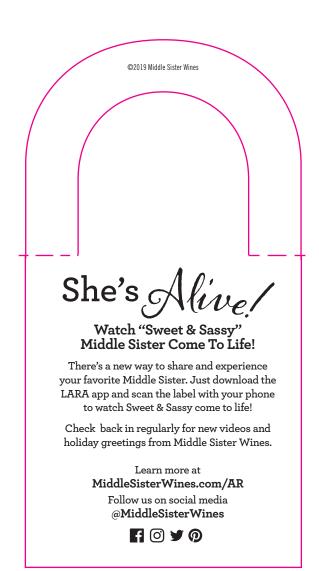

| MIDDLE SISTER AUGMENTED REALITY "SHE'S ALIVE" NECKER - MS_2019_AR_Necker.indd                            |                          |                    |  |                           |      |      |              |  |
|----------------------------------------------------------------------------------------------------------|--------------------------|--------------------|--|---------------------------|------|------|--------------|--|
| SIZE: To The Parks Group dieline #33132 COLOR: 4CP/1 (Black) PAPER STOCK: TBD FINISHING: Overall varnish | INKS/VARNISHES           |                    |  |                           |      |      |              |  |
|                                                                                                          |                          |                    |  |                           |      |      |              |  |
|                                                                                                          | Process<br>Cyan          | Process<br>Magenta |  | Process<br>Black          | VARI | NISH |              |  |
| JONATHAN MEEKS DESIGN FOR VINTAGE WINE ESTATES                                                           | DESIGNER: JONATHAN MEEKS |                    |  | JONATHAN@JMEEKSDESIGN.COM |      |      | 503.312.2214 |  |