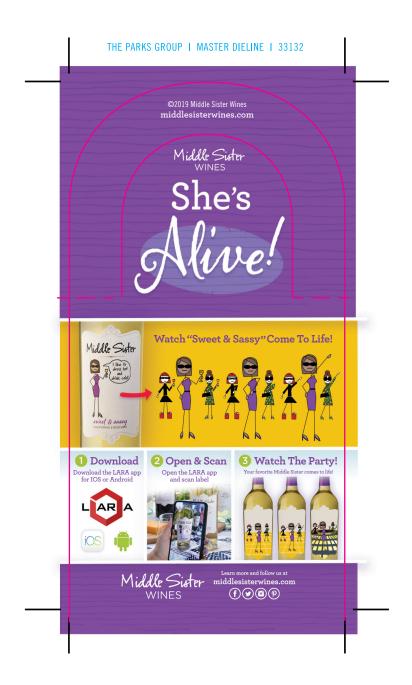

| MIDDLE SISTER AUGMENTED REALITY "SHE'S ALIVE" NECKER - MS_2019_AR_Necker.indd                            |                          |                    |  |                           |      |      |              |  |
|----------------------------------------------------------------------------------------------------------|--------------------------|--------------------|--|---------------------------|------|------|--------------|--|
| SIZE: To The Parks Group dieline #33132 COLOR: 4CP/1 (Black) PAPER STOCK: TBD FINISHING: Overall varnish | INKS/VARNISHES           |                    |  |                           |      |      |              |  |
|                                                                                                          |                          |                    |  |                           |      |      |              |  |
|                                                                                                          | Process<br>Cyan          | Process<br>Magenta |  | Process<br>Black          | VARI | NISH |              |  |
| JONATHAN MEEKS DESIGN FOR VINTAGE WINE ESTATES                                                           | DESIGNER: JONATHAN MEEKS |                    |  | JONATHAN@JMEEKSDESIGN.COM |      |      | 503.312.2214 |  |